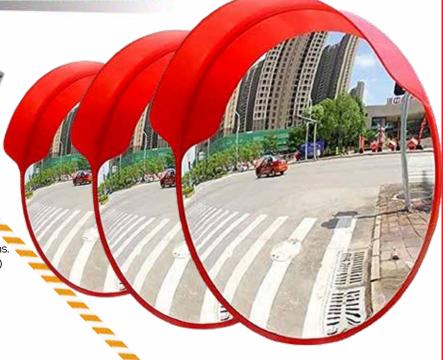

## **CONVEX MIRROR**

## **DESCRIPTION:**

Impex 99 Convex Mirror, providing the best viewing effect is engineered to withstand extreme outdoor weather conditions. Convex mirror has a mirror back made of polypropylene (PP) material and is fixed with orange brackets, making it suitable for traffic safety usage. The mirror lens is made of PMMA providing a clear reflection. With aluminum circle around the lens, providing additional support and protection.

## **USAGE:**

Provide a wider field of view, reduce blind spots, and enhance safety in outdoor settings like parking lots and roadsides. Can be used indoor as well as outdoors.

MODEL: TS818 / TS819 /TS820